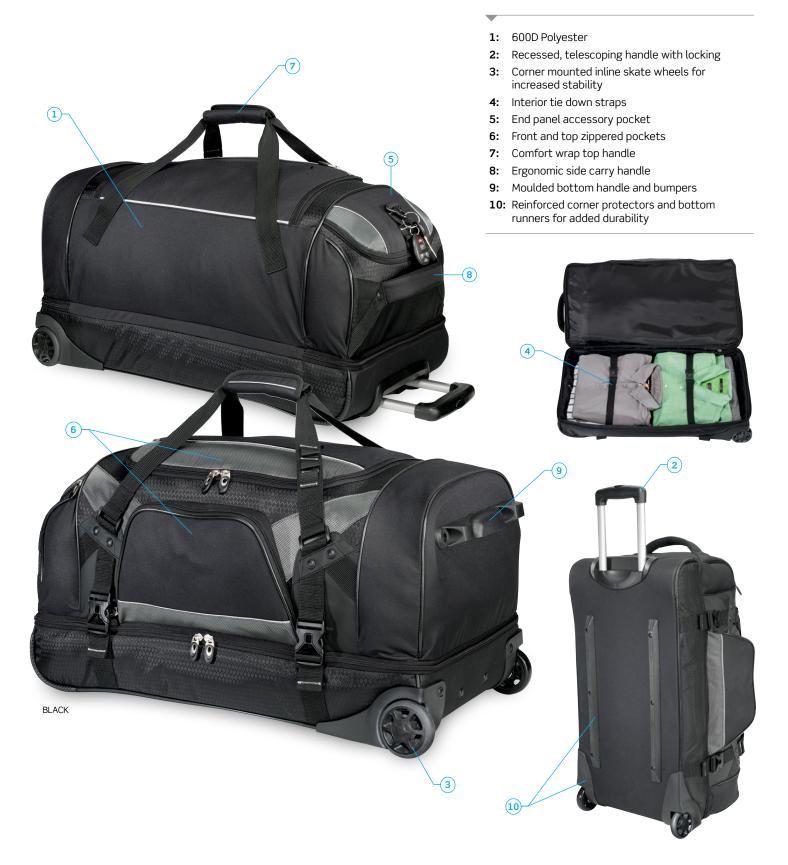

#### **DESCRIPTION**

- Recessed, telescoping handle with locking push button
- Corner mounted inline skate wheels for increased stability
- Zippered drop bottom with adjustable exterior compression straps
- Interior tie down straps
- End panel accessory pocket
- Front and top zippered pockets
- Comfort wrap top handle
- Ergonomic side carry handle
- Moulded bottom handle and bumpers
- Reinforced corner protectors and bottom runners for added durability